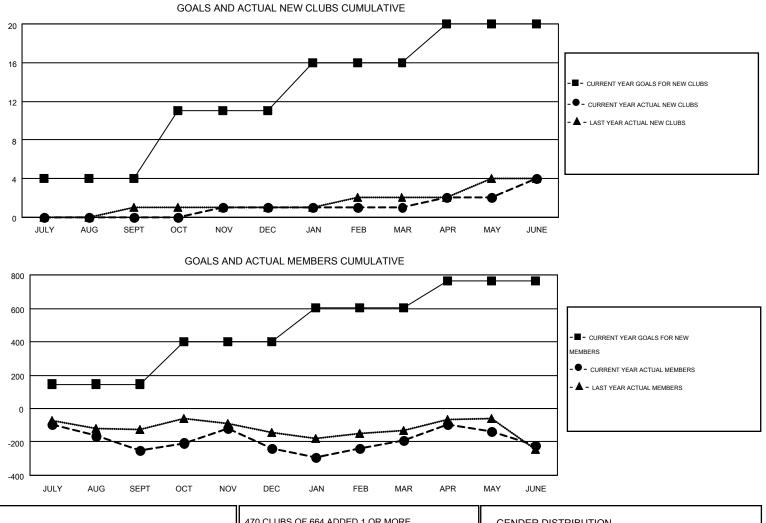

# Results as of: 6/30/2015

 $\mathsf{GMT} \mathrel{\mathsf{CA}} NA$ 

#### GMT: DENNIS STEVENSON, JUDY HANKOM

| -             |                  | Clubs             |                  |                  | Members               |                    |                                        |                    |                  |  |
|---------------|------------------|-------------------|------------------|------------------|-----------------------|--------------------|----------------------------------------|--------------------|------------------|--|
|               | RESU             | LTS FOR 2014-2015 |                  |                  | RESULTS FOR 2014-2015 |                    |                                        |                    |                  |  |
| QUARTER       | NEW CLUB<br>GOAL | NEW CLUBS         | DROPPED<br>CLUBS | NET<br>GAIN/LOSS | QUARTER               | NEW MEMBER<br>GOAL | CHARTER AND<br>NEW<br>MEMBERS<br>ADDED | DROPPED<br>MEMBERS | NET<br>GAIN/LOSS |  |
| JULY/AUG/SEPT | 4                | 0                 | 5                | -5               | JULY/AUG/SEPT         | 146                | 312                                    | 561                | -249             |  |
| OCT/NOV/DEC   | 7                | 1                 | 2                | -1               | OCT/NOV/DEC           | 252                | 556                                    | 545                | 11               |  |
| JAN/FEB/MAR   | 5                | 0                 | 2                | -2               | JAN/FEB/MAR           | 204                | 479                                    | 432                | 47               |  |
| APR/MAY/JUNE  | 4                | 3                 | 5                | -2               | APR/MAY/JUNE          | 162                | 628                                    | 656                | -28              |  |

| DROPPED CLUBS: 14 |       | 470 CLUBS OF 664 ADDED 1 OR MORE | GENDER DISTRIBUTION   |                 |                |
|-------------------|-------|----------------------------------|-----------------------|-----------------|----------------|
|                   |       | NEW MEMBERS                      | MALE                  | 15,907 (73.62%) |                |
|                   |       |                                  | FEMALE                | 5,701 (26.38%)  |                |
| DROPPED MEMBERS   |       |                                  |                       |                 |                |
| DECEASED          | 267   | CLICK HERE FOR HEALTH            |                       |                 |                |
| CLUB CANCELLED    | 83    | ASSESSMENT DATA                  | FAMILY UNIT MEMBERS   |                 | 4,163<br>2,052 |
| OTHER             | 1,844 |                                  | HEAD OF HOUSEHOLD     |                 |                |
| TOTAL             | 2,194 |                                  | NON-HEAD OF HOUSEHOLD |                 |                |